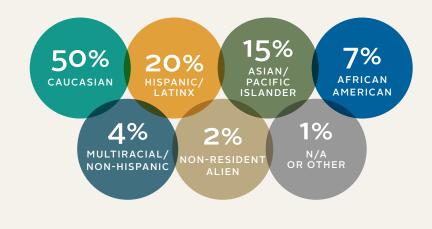

10 COMMUNITY COLLEGE FEEDERS**

| COLLEGE OF DUPAGE             | <b>*********</b> 105 |
|-------------------------------|----------------------|
| HARPER COLLEGE                | <b>;;;;;;;;;;</b> 78 |
| OAKTON COMMUNITY COLLEGE      | <b>;;;;;;;;;;</b> 78 |
| HAROLD WASHINGTON COLLEGE     | <b>****</b> 40       |
| COLLEGE OF LAKE COUNTY        | <b>iiii</b> 40       |
| AINE VALLEY COMMUNITY COLLEGE | <b>††††</b> 40       |
| JOLIET JUNIOR COLLEGE         | 18                   |
| ELGIN COMMUNITY COLLEGE       | <b>††</b> 17         |
| WILBUR WRIGHT COLLEGE         | 13                   |
| TRITON COLLEGE                | 12                   |
|                               |                      |

## **TOP 10 MAJORS iiiiii** 73 FINANCE 71

45

39

38

34

28

25

#### ETHNICITY



COLLEGE BY ENROLLMENT



#### AVERAGE AGE 21 YEARS OLD

TRANSFERS <24 INCLUDED IN HANDOUT.

REGIONAL BREAKOUTS ARE BASED ON FIRST MAIL ADDRESS SUBMITTED BY STUDENT.

NUMBERS MAY NOT ADD TO 100% DUE TO ROUNDING. NUMBERS BASED ON DEGREE-SEEKING STUDENTS.

Institutional Research and Market Analytics and Marketing Communications This data excludes new transfer students who enrolled in the School of Continuing and Professional Studies (SCPS)