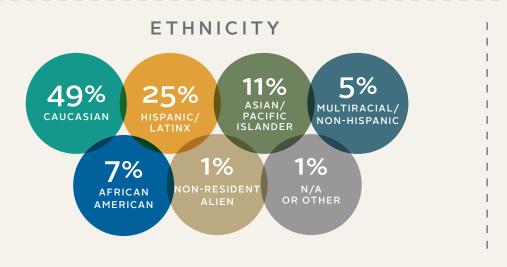

# **2020 NEW UNDERGRADUATE FALL ENROLLMENT**



NUMBERS MAY NOT ADD TO 100% DUE TO ROUNDING.

NUMBERS BASED ON DEGREE-SEEKING STUDENTS.

Institutional Research and Market Analytics and Marketing Communications

This data excludes new transfer students who enrolled in the School of Continuing and Professional Studies (SCPS)



## DEPAUL UNIVERSITY

# **2020 NEW ENROLLMENT PROFILE:**

FRESHMEN





COLLEGE BY ENROLLMENT





**TOP 10 MAJORS** 



REGIONAL BREAKOUTS ARE BASED ON PARENTS' ADDRESS.

NUMBERS MAY NOT ADD TO 100% DUE TO ROUNDING. NUMBERS BASED ON DEGREE-SEEKING STUDENTS.

Institutional Research and Market Analytics and Marketing Communications

**2020 NEW ENROLLMENT PROFILE: TRADITIONAL TRANSFERS** (<24 YEARS) **REGIONAL BREAKOUT** 3,262 APPLIED 16% 2,103 69% 2% 769 14% ENROLLED

MORA

DEPAUL UNIVERSITY

OUT OF COUNTRY <1%



### **TOP 10 COMMUNITY COLLEGE FEEDERS**

| COLLEGE OF DUPAGE             | <b>*********</b> 105 |
|-------------------------------|----------------------|
| HARPER COLLEGE                | <b>;;;;;;;;;;</b> 78 |
| OAKTON COMMUNITY COLLEGE      | <b>;;;;;;;;;;</b> 78 |
| HAROLD WASHINGTON COLLEGE     | <b>****</b> 40       |
| COLLEGE OF LAKE COUNTY