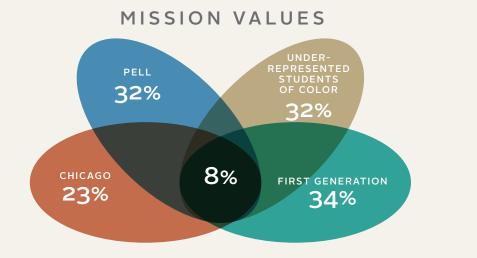

# **2020 NEW ENROLLMENT PROFILE:**

FRESHMEN

COLLEGE BY ENROLLMENT

**TOP 10 MAJORS** 

REGIONAL BREAKOUTS ARE BASED ON PARENTS' ADDRESS.

NUMBERS MAY NOT ADD TO 100% DUE TO ROUNDING. NUMBERS BASED ON DEGREE-SEEKING STUDENTS.