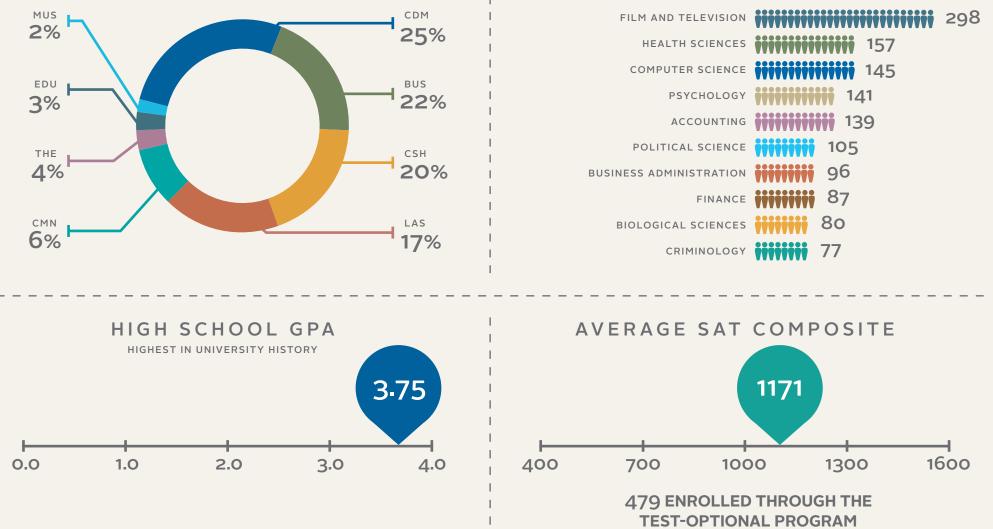

# **2020 NEW ENROLLMENT PROFILE:**

FRESHMEN

COLLEGE BY ENROLLMENT

**TOP 10 MAJORS** 

REGIONAL BREAKOUTS ARE BASED ON PARENTS' ADDRESS.

NUMBERS MAY NOT ADD TO 100% DUE TO ROUNDING. NUMBERS BASED ON DEGREE-SEEKING STUDENTS.

#### AVERAGE AGE 21 YEARS OLD

TRANSFERS <24 INCLUDED IN HANDOUT.

REGIONAL BREAKOUTS ARE BASED ON FIRST MAIL ADDRESS SUBMITTED BY STUDENT.

NUMBERS MAY NOT ADD TO 100% DUE TO ROUNDING. NUMBERS BASED ON DEGREE-SEEKING STUDENTS.