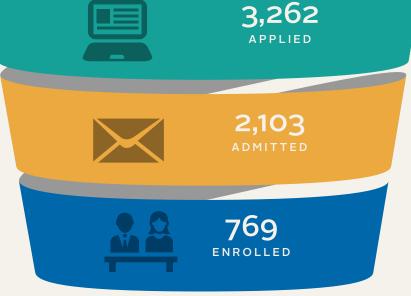

Institutional Research and Market Analytics and Marketing Communications

**2020 NEW ENROLLMENT PROFILE: TRADITIONAL TRANSFERS** (<24 YEARS) **REGIONAL BREAKOUT** 3,262 APPLIED 16% 2,103 69% 2% 769 14% ENROLLED