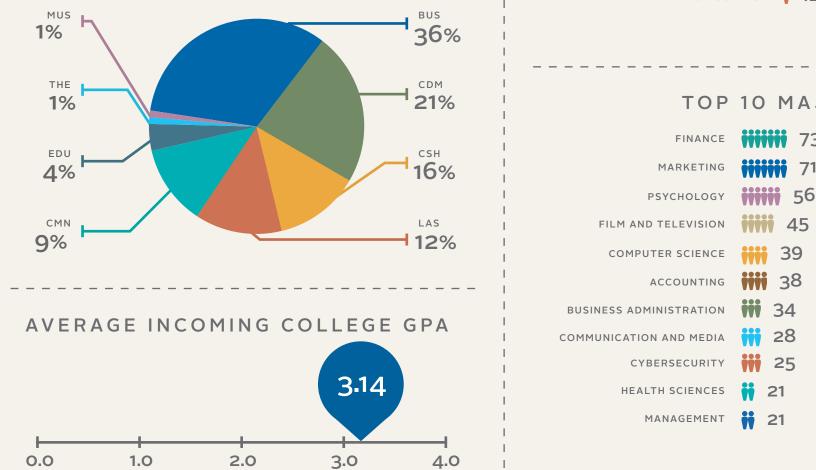

# **2020 NEW ENROLLMENT PROFILE:**

FRESHMEN

COLLEGE BY ENROLLMENT

**TOP 10 MAJORS** 

REGIONAL BREAKOUTS ARE BASED ON PARENTS' ADDRESS.

NUMBERS MAY NOT ADD TO 100% DUE TO ROUNDING. NUMBERS BASED ON DEGREE-SEEKING STUDENTS.

## **TOP 10 MAJORS iiiiii** 73 FINANCE 71

45

39

38

34

28

25