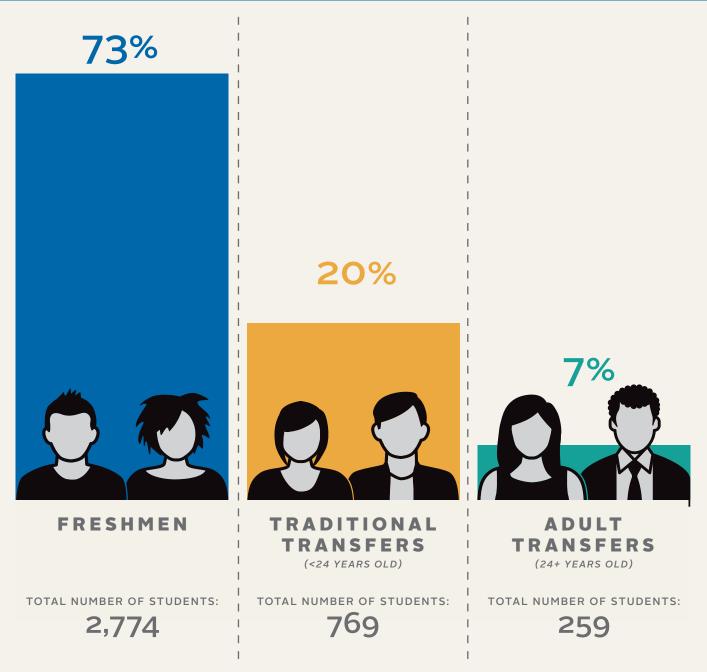

# **2020 NEW UNDERGRADUATE FALL ENROLLMENT**

NUMBERS MAY NOT ADD TO 100% DUE TO ROUNDING.

NUMBERS BASED ON DEGREE-SEEKING STUDENTS.

Institutional Research and Market Analytics and Marketing Communications

This data excludes new transfer students who enrolled in the School of Continuing and Professional Studies (SCPS)