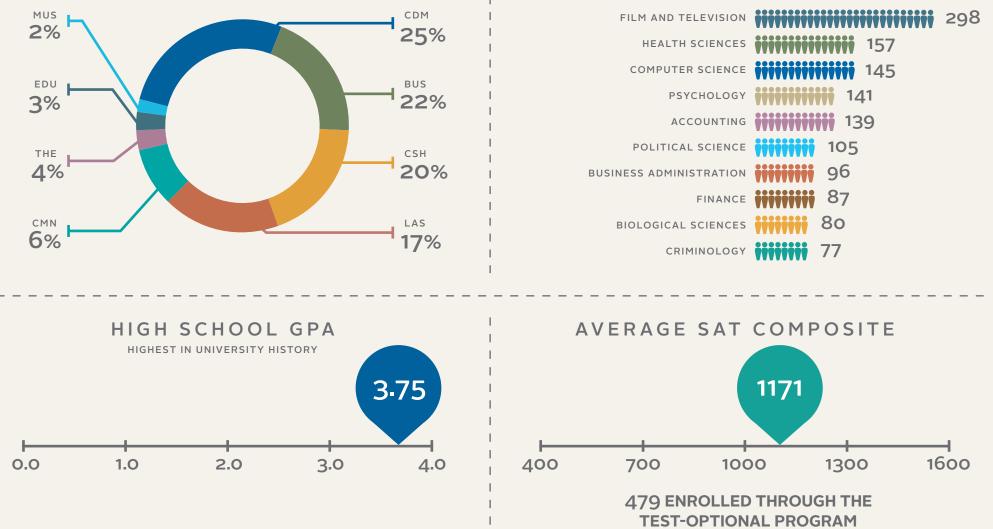

## **TOP 10 MAJORS iiiiii** 73 FINANCE 71

45

39

38

34

28

25

#### AVERAGE AGE 21 YEARS OLD

TRANSFERS <24 INCLUDED IN HANDOUT.

REGIONAL BREAKOUTS ARE BASED ON FIRST MAIL ADDRESS SUBMITTED BY STUDENT.

NUMBERS MAY NOT ADD TO 100% DUE TO ROUNDING. NUMBERS BASED ON DEGREE-SEEKING STUDENTS.