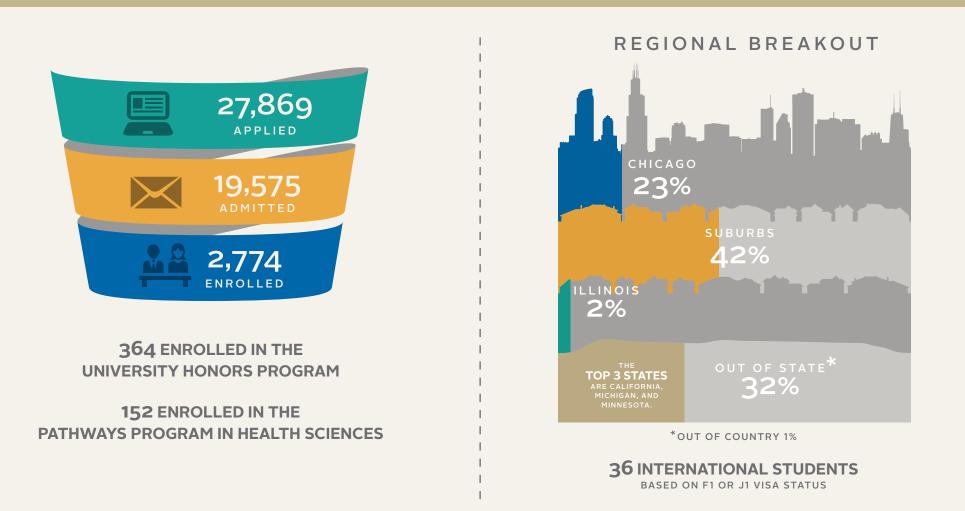

# **2020 NEW ENROLLMENT PROFILE:**

FRESHMEN

COLLEGE BY ENROLLMENT

**TOP 10 MAJORS** 

REGIONAL BREAKOUTS ARE BASED ON PARENTS' ADDRESS.

NUMBERS MAY NOT ADD TO 100% DUE TO ROUNDING. NUMBERS BASED ON DEGREE-SEEKING STUDENTS.

Institutional Research and Market Analytics and Marketing Communications

**2020 NEW ENROLLMENT PROFILE: TRADITIONAL TRANSFERS** (<24 YEARS) **REGIONAL BREAKOUT** 3,262 APPLIED 16% 2,103 69% 2% 769 14% ENROLLED

MORA

DEPAUL UNIVERSITY

OUT OF COUNTRY <1%